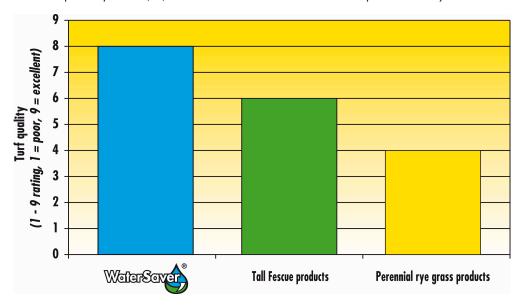

Quicker germination

**\*** 

Higher winter hardiness

Early spring growth

The following graph shows the quality of Water Saver® seeded in autumn in comparison with that of a traditional tall fescue mixture and a mixture containing perennial ryegrass. The irrigation level was 50% of the Evapotranspiration (ET). The measurements were taken over a period of two years.