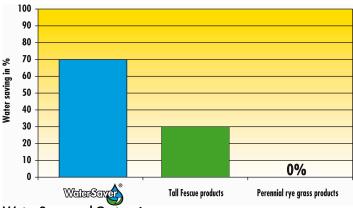

食食

Quicker germination

**\*** 

Higher winter hardiness

Early spring growth

1

Water Saver and Cost savings

Water Saver® can help you save up to 70% on your total amount of irrigation water. In Italy, where the average consumption is 120 litres of water per m2 per month, this soon leads to an overall reduction of  $0.70 \times 600$  litres = 420 litres per m2 in the growing season, which ranges from May until October. That corresponds to 42 m3 water per 100 m2! In euros the savings may amount to € 73.50 per 100 m2, depending on the region.