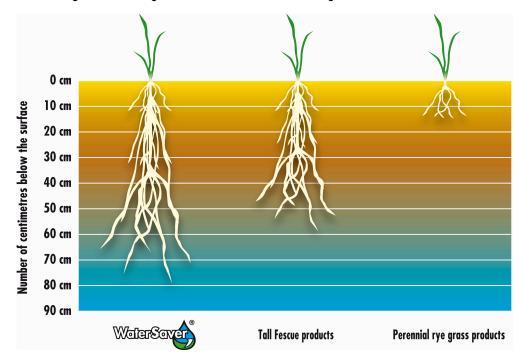

Extremely deep rooting (down to 60 cm)

Thanks to its deep rooting, the Water Saver® grass obtains water from deeper soil layers. Standard grass plants root less deep and can only obtain water from the top layer (the upper 10 to 15 cm). Such plants will soon die under dry conditions, even before a stage of extreme drought is reached. The tall fescue contained in Water Saver® can root to depths of more than 60 cm and stores water and nutrients (sugars) in its roots, creating a buffer for dry periods, as it were. Smooth stalked meadow grass ensures horizontal growth, resulting in an extensive network of underground rhizomes and roots.