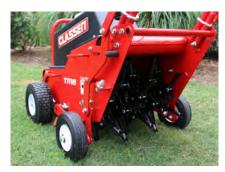

## **FEATURES**

- Best Quality of Core™: Five rows of tines pull 15% more cores per square foot than competitive models
- Steerable tine bank enhances maneuverability and eases end of row turning
- Dual front drive wheels provide exceptional balance on hills
- Fold-down handle, removable weights and side lift/tie-down brackets ease transport
- Exclusive tine engagement system greatly reduces the effort required to lower and raise tines
- Easy-access drive sprocket and bail result in simple maintenance
- Warranty\* 2-year Commercial/Rental

## SMALLER FOOTPRINT. SERIOUS CORES.

The industry's most compact aerator is also the most productive.

|                                      | TA18AH                                  |
|--------------------------------------|-----------------------------------------|
| Engine                               | Honda® GX120                            |
| Transmission                         | Belt Drive                              |
| Fuel Capacity, gal (I)               | 0.5 (2)                                 |
| Aerating Width, in (cm)              | 16 (40.6)                               |
| Max Aerating Depth, in (cm)          | 2.75 (7)                                |
| Number of Tines                      | 30                                      |
| Core diameter, in (cm)               | 0.75 (1.9)                              |
| Hole Pattern, in (cm)                | 3.4 x 7 (8.6 x 17.8)                    |
| Holes, ft² (m²)                      | 6.5 (0.6)                               |
| Max Productivity/HR, ft² (m²)        | 29,500 (2,741)                          |
| Removable Weight Bars, lbs (kg)      | Two 21.5 (9.8)                          |
| Front Wheels, in (cm)                | Solid Rubber;<br>9.1 x 3.6 (23.1 x 9.1) |
| Rear Wheels, in (cm)                 | Solid Rubber;<br>8 x 2.2 (20.3 x 5.6)   |
| Dimensions L x W x H, in (cm)        | 46 x 27 x 48<br>(117 x 69 x 122)        |
| Dimensions Folded L x W x H, in (cm) | 37 x 27 x 25 (95 x 69 x 64)             |
| Dry Weight, lbs (kg)                 | 214 (97)                                |
|                                      |                                         |