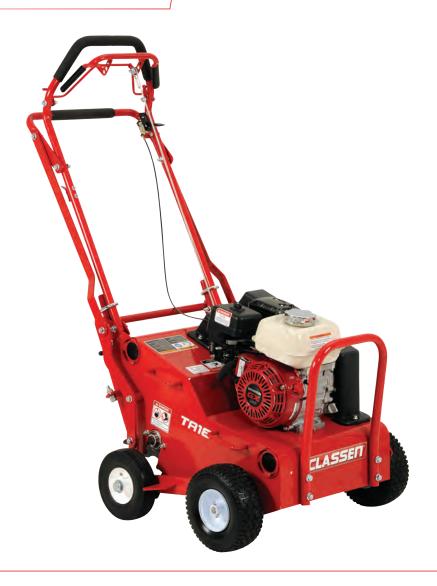

## **FEATURES**

- Best Quality of Core™: Five rows of tines pull 15% more cores per square foot than competitive models
- Steerable tine bank enhances maneuverability and eases end of row turning
- Dual front drive wheels provide exceptional balance on hills
- Fold-down handle, removable weights and side lift/tie-down brackets ease transport
- Exclusive tine engagement system greatly reduces the effort required to lower and raise tines
- Easy-access drive sprocket and bail result in simple maintenance
- Warranty\* 2-year Commercial/Rental

## SMALLER FOOTPRINT. SERIOUS CORES.

The industry's most compact aerator is also the most productive.

|                                      | TA18AH                                  |
|--------------------------------------|-----------------------------------------|
| Engine                               | Honda® GX120                            |
| Transmission                         | Belt Drive                              |
| Fuel Capacity, gal (I)               | 0.5 (2)                                 |
| Aerating Width, in (cm)              | 16 (40.6)                               |
| Max Aerating Depth, in (cm)          | 2.75 (7)                                |
| Number of Tines                      | 30                                      |
| Core diameter, in (cm)               | 0.75 (1.9)                              |
| Hole Pattern, in (cm)                | 3.4 x 7 (8.6 x 17.8)                    |
| Holes, ft² (m²)                      | 6.5 (0.6)                               |
| Max Productivity/HR, ft² (m²)        | 29,500 (2,741)                          |
| Removable Weight Bars, lbs (kg)      | Two 21.5 (9.8)                          |
| Front Wheels, in (cm)                | Solid Rubber;<br>9.1 x 3.6 (23.1 x 9.1) |
| Rear Wheels, in (cm)                 | Solid Rubber;<br>8 x 2.2 (20.3 x 5.6)   |
| Dimensions L x W x H, in (cm)        | 46 x 27 x 48<br>(117 x 69 x 122)        |
| Dimensions Folded L x W x H, in (cm) | 37 x 27 x 25 (95 x 69 x 64)             |
| Dry Weight, lbs (kg)                 | 214 (97)                                |
|                                      |                                         |