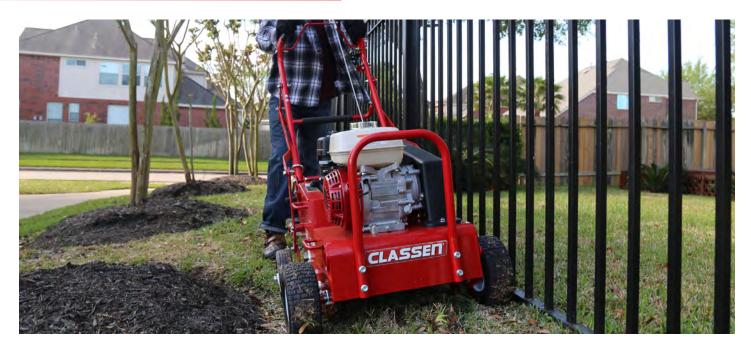

## **FEATURES**

- Best Quality of Core™: Five rows of tines pull 15% more cores per square foot than competitive models
- Steerable tine bank enhances maneuverability and eases end of row turning
- Dual front drive wheels provide exceptional balance on hills
- Fold-down handle, removable weights and side lift/tie-down brackets ease transport
- Exclusive tine engagement system greatly reduces the effort required to lower and raise tines
- Easy-access drive sprocket and bail result in simple maintenance
- Warranty\* 2-year Commercial/Rental

## SMALLER FOOTPRINT. SERIOUS CORES.

The industry's most compact aerator is also the most productive.

|                                      | TA18AH                                  |
|--------------------------------------|-----------------------------------------|
| Engine                               | Honda® GX120                            |
| Transmission                         | Belt Drive                              |
| Fuel Capacity, gal (I)               | 0.5 (2)                                 |
| Aerating Width, in (cm)              | 16 (40.6)                               |
| Max Aerating Depth, in (cm)          | 2.75 (7)                                |
| Number of Tines                      | 30                                      |
| Core diameter, in (cm)               | 0.75 (1.9)                              |
| Hole Pattern, in (cm)                | 3.4 x 7 (8.6 x 17.8)                    |
| Holes, ft² (m²)                      | 6.5 (0.6)                               |
| Max Productivity/HR, ft² (m²)        | 29,500 (2,741)                          |
| Removable Weight Bars, lbs (kg)      | Two 21.5 (9.8)                          |
| Front Wheels, in (cm)                | Solid Rubber;<br>9.1 x 3.6 (23.1 x 9.1) |
| Rear Wheels, in (cm)                 | Solid Rubber;<br>8 x 2.2 (20.3 x 5.6)   |
| Dimensions L x W x H, in (cm)        | 46 x 27 x 48<br>(117 x 69 x 122)        |
| Dimensions Folded L x W x H, in (cm) | 37 x 27 x 25 (95 x 69 x 64)             |
| Dry Weight, lbs (kg)                 | 214 (97)                                |
|                                      |                                         |