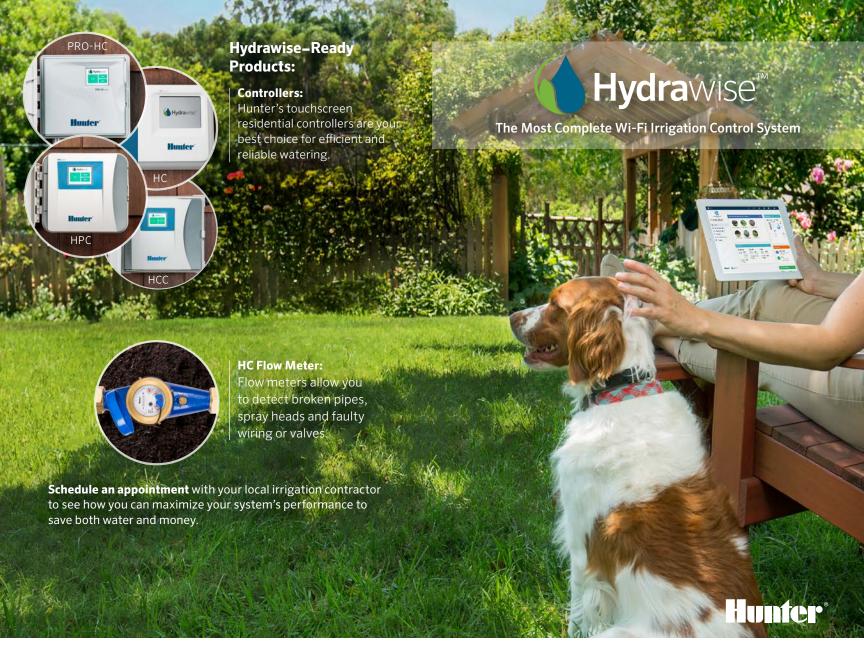

## Manage from Anywhere

Gain convenient system access anytime from your smartphone, tablet, or the web for a range of remote management capabilities. Remote monitoring allows you to conveniently view, manage, and monitor your irrigation controller.

## **Add Your Contractor**

Built-in flow rate and valve monitoring instantly alert your professional landscape contractor in the event of a problem, so you can rest assured that your outdoor living space remains protected and your irrigation system is in good hands.