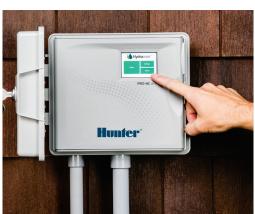

#### **Pro-HC Controller**

Featuring a dedicated master valve, built-in Wi-Fi, and a strong case, it's available in 6, 12, and 24 stations.