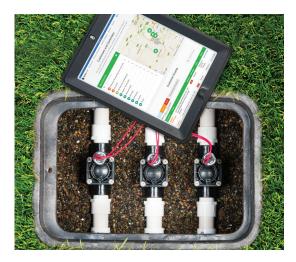

**Protect the Landscape** Flow rate and valve monitoring instantly alert you in the event of a problem, so you can quickly be there for your customers when they need you the most.

The cutting-edge programming and functionality of Hydrawise was refined through years of testing and feedback from industry contractors. With the backing of Hunter, your new irrigation technician will help you develop your business and keep your customers' landscapes flourishing.