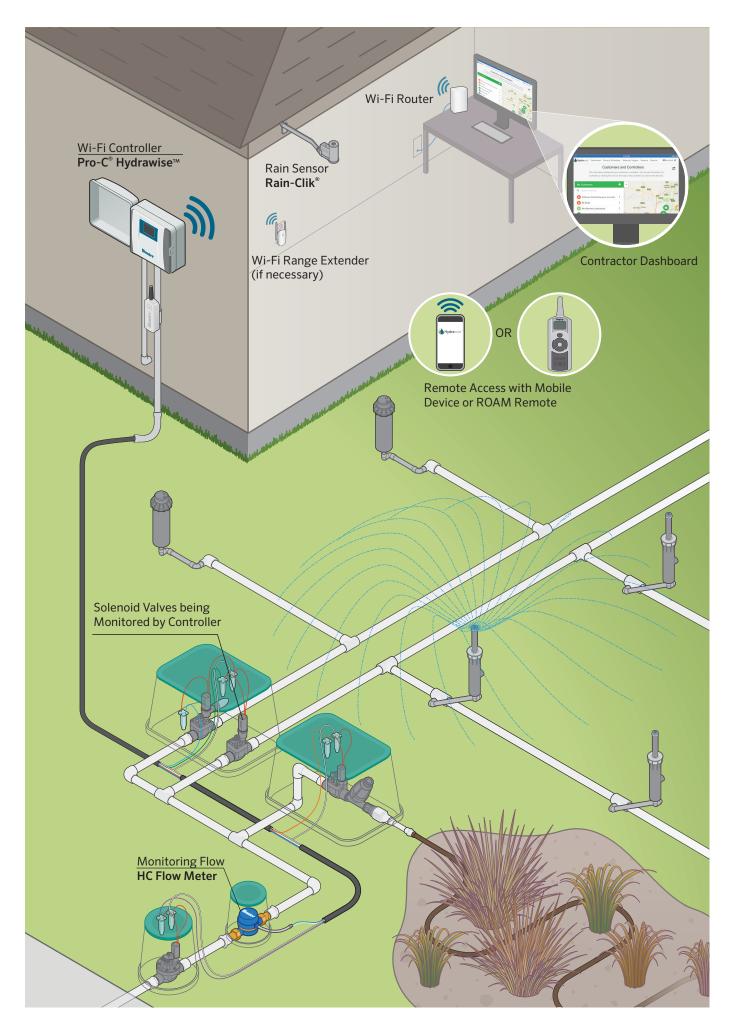

### WI-FI SYSTEM OVERVIEW -

#### **Pro-HC Controller**

Featuring a dedicated master valve, built-in Wi-Fi, and a strong case, it's available in 6, 12, and 24 stations.

#### **HPC Controller**

The HPC combines the power of Wi-Fibased irrigation management and the convenience of modular functionality into one next-generation controller.

**Flow Meter** The flow meter helps monitor irrigation systems to ensure pipes and sprinklers are operating correctly.