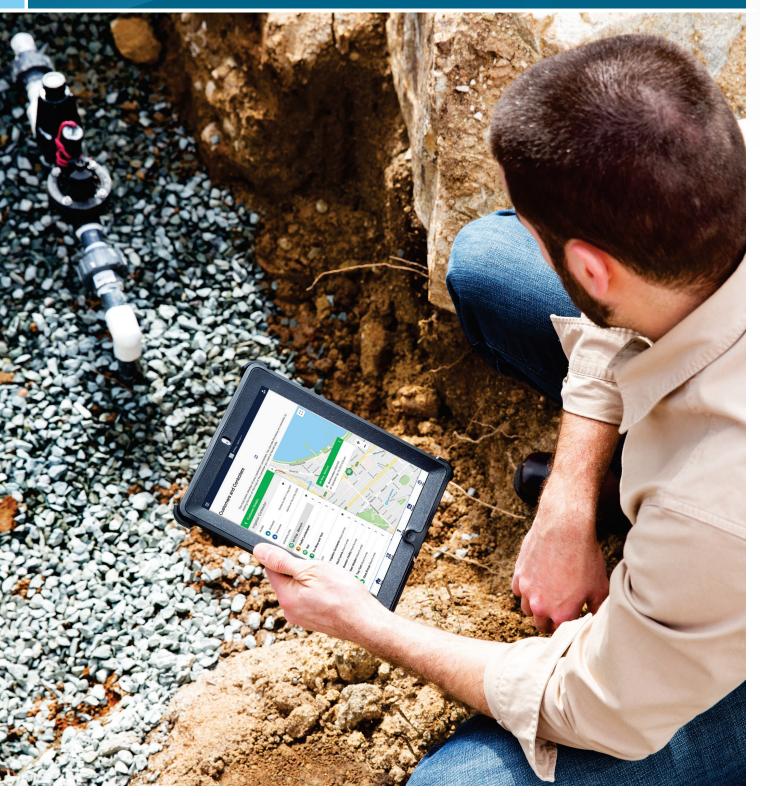

### **HYDRAWISE**<sup>™</sup>

The Most Complete Wi-Fi Irrigation System

RESIDENTIAL & COMMERCIAL IRRIGATION Built on Innovation®

### HYDRAWISE IS THE MOST COMPLETE WI-FI IRRIGATION CONTROL SYSTEM AVAILABLE

It's easy to set up, easy to use, and packed with helpful features, including built-in system monitoring and management tools for contractors. With the power of Hydrawise, you can: