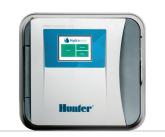

#### **HPC Controller**

The HPC combines the power of Wi-Fibased irrigation management and the convenience of modular functionality into one next-generation controller.

**Flow Meter** The flow meter helps monitor irrigation systems to ensure pipes and sprinklers are operating correctly.