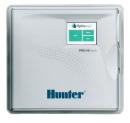

#### **Pro-HC Controller**

Featuring a dedicated master valve, built-in Wi-Fi, and a strong case, it's available in 6, 12, and 24 stations.