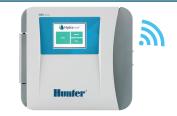

#### HPC

4- to 16-station modular conventional outdoor controller, 1 sensor input, with remote management and online weather adjustments

#### Compatible with: ROAM remotes, Rain-Clik sensor, HC Flow Meter

HCC

Up to 54-station modular conventional or two-wire outdoor controller, 2 sensor inputs, with remote management and online weather adjustments

**Compatible with:** ROAM remotes, Rain-Clik sensor, HC Flow Meter