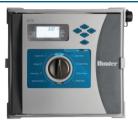

#### HPC

4- to 16-station modular conventional outdoor controller, 1 sensor input, with remote management and online weather adjustments

#### Compatible with: ROAM remotes, Rain-Clik sensor, HC Flow Meter

HCC

Up to 54-station modular conventional or two-wire outdoor controller, 2 sensor inputs, with remote management and online weather adjustments