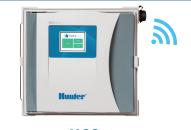

## X2 and WAND Wi-Fi Module

4-, 6-, 8-, or 14-station fixed outdoor controller, 1 sensor input, with remote management and online weather stations and adjustments

Compatible with: ROAM remotes, Rain-Clik sensor