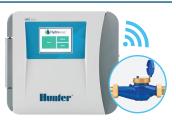

## HPC and HC Flow Meter

4- to 16-station modular conventional outdoor controller, 1 sensor input, with remote management, online weather stations and adjustments, and flow monitoring