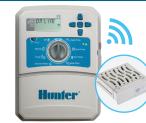

## X-CORE<sup>®</sup>

2-, 4-, 6-, or 8-station fixed indoor or outdoor controller, 1 sensor input, with optional on-site ET weather adjustments

#### Compatible with: ROAM remotes, Solar Sync<sup>®</sup> sensor

**Pro-C**<sup>®</sup>

4- to 16-station modular indoor or outdoor controller, 1 sensor input, with optional on-site ET weather adjustments