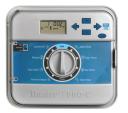

## X-CORE<sup>®</sup>

2-, 4-, 6-, or 8-station fixed indoor or outdoor controller, 1 sensor input, with optional on-site ET weather adjustments

#### Compatible with: ROAM remotes, Solar Sync<sup>®</sup> sensor

**Pro-C**<sup>®</sup>

4- to 16-station modular indoor or outdoor controller, 1 sensor input, with optional on-site ET weather adjustments