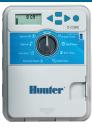

# **2. BETTER**

4-, 6-, 8-, or 14-station fixed outdoor controller with 1 sensor input

Compatible with: ROAM remotes, Rain-Clik<sup>®</sup> sensor, WAND module