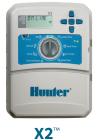

## X2 and WAND Wi-Fi Module

4-, 6-, 8-, or 14-station fixed outdoor controller, 1 sensor input, with remote management and online weather stations and adjustments

Compatible with: ROAM remotes, Rain-Clik sensor